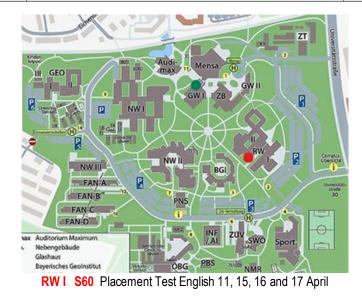

In order to register for EAP II/UNIcert III courses, you must first take a placement test (Einstufungstest) (on 11 /15 /16 /17 April) or be exempted from this. Registration for course placement on the basis of a computer test opens on CMlife on 5 April. Full details together with information on how to apply for an exemption from the test: <u>Placement</u> test (uni-bayreuth.de)